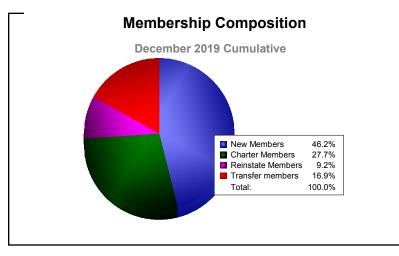

District 391 As of December 2019 Cumulative

| Year      | New<br>Clubs | Dropped<br>Clubs | Gain/<br>Loss<br>Clubs | New<br>Members | Charter<br>Members | Reinstate<br>Members | Transfer<br>Members | Total<br>Member<br>Added | Total<br>Members<br>Dropped | Gain/<br>Loss<br>Members |
|-----------|--------------|------------------|------------------------|----------------|--------------------|----------------------|---------------------|--------------------------|-----------------------------|--------------------------|
| 2015-2016 | 39           | 0                | 39                     | 72             | 1107               | 0                    | 0                   | 1179                     | -52                         | 1127                     |
| 2016-2017 | 5            | -2               | 3                      | 173            | 161                | 0                    | 8                   | 342                      | -346                        | -4                       |
| 2017-2018 | 2            | -4               | -2                     | 429            | 209                | 7                    | 8                   | 653                      | -745                        | -92                      |
| 2018-2019 | 2            | -7               | -5                     | 73             | 129                | 44                   | 5                   | 251                      | -431                        | -180                     |
| 2019-2020 | 0            | 0                | 0                      | 30             | 18                 | 6                    | 11                  | 65                       | -45                         | 20                       |
| Average   | 10           | -3               | 7                      | 155            | 325                | 11                   | 6                   | 498                      | -324                        | 174                      |