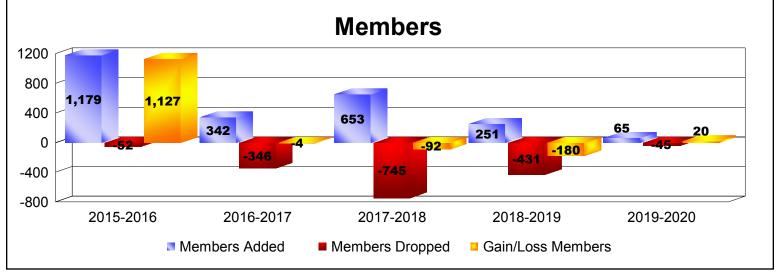

District 391 As of December 2019 Cumulative

| Year      | New<br>Clubs | Dropped<br>Clubs | Gain/<br>Loss<br>Clubs | New<br>Members | Charter<br>Members | Reinstate<br>Members | Transfer<br>Members | Total<br>Member<br>Added | Total<br>Members<br>Dropped | Gain/<br>Loss<br>Members |
|-----------|--------------|------------------|------------------------|----------------|--------------------|----------------------|---------------------|--------------------------|-----------------------------|--------------------------|
| 2015-2016 | 39           | 0                | 39                     | 72             | 1107               | 0                    | 0                   | 1179                     | -52                         | 1127                     |
| 2016-2017 | 5            | -2               | 3                      | 173            | 161                | 0                    | 8                   | 342                      | -346                        | -4                       |
| 2017-2018 | 2            | -4               | -2                     | 429            | 209                | 7                    | 8                   | 653                      | -745                        | -92                      |
| 2018-2019 | 2            | -7               | -5                     | 73             | 129                | 44                   | 5                   | 251                      | -431                        | -180                     |
| 2019-2020 | 0            | 0                | 0                      | 30             | 18                 | 6                    | 11                  | 65                       | -45                         | 20                       |
| Average   | 10           | -3               | 7                      | 155            | 325                | 11                   | 6                   | 498                      | -324                        | 174                      |