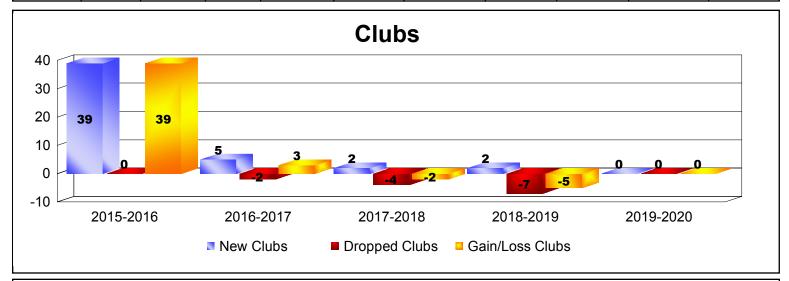

District 391 As of December 2019 Cumulative

| Year      | New<br>Clubs | Dropped<br>Clubs | Gain/<br>Loss<br>Clubs | New<br>Members | Charter<br>Members | Reinstate<br>Members | Transfer<br>Members | Total<br>Member<br>Added | Total<br>Members<br>Dropped | Gain/<br>Loss<br>Members |
|-----------|--------------|------------------|------------------------|----------------|--------------------|----------------------|---------------------|--------------------------|-----------------------------|--------------------------|
| 2015-2016 | 39           | 0                | 39                     | 72             | 1107               | 0                    | 0                   | 1179                     | -52                         | 1127                     |
| 2016-2017 | 5            | -2               | 3                      | 173            | 161                | 0                    | 8                   | 342                      | -346                        | -4                       |
| 2017-2018 | 2            | -4               | -2                     | 429            | 209                | 7                    | 8                   | 653                      | -745                        | -92                      |
| 2018-2019 | 2            | -7               | -5                     | 73             | 129                | 44                   | 5                   | 251                      | -431                        | -180                     |
| 2019-2020 | 0            | 0                | 0                      | 30             | 18                 | 6                    | 11                  | 65                       | -45                         | 20                       |
| Average   | 10           | -3               | 7                      | 155            | 325                | 11                   | 6                   | 498                      | -324                        | 174                      |